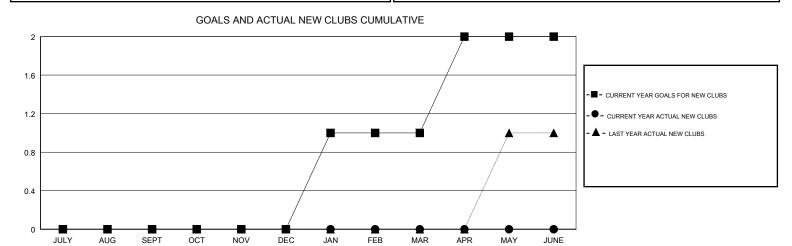

## MAHESH CHITNIS **LOCATION MARYLAND GMT CA** Clubs Members RESULTS FOR 2017-2018 RESULTS FOR 2017-2018 NEW CLUB GOAL NEW CLUBS DROPPED CLUBS MEMBER GROWTH NET MEMBER GROWTH DROPPED QUARTER QUARTER GOAL ACTUAL MEMBERS ACTUAL (including transfers) 0 0 0 -6 29 56 JULY/AUG/SEPT JULY/AUG/SEPT 0 -5 46 52 OCT/NOV/DEC OCT/NOV/DEC 0 1 0 28 15 39 JAN/FEB/MAR JAN/FEB/MAR 0 0 0 0 15 APR/MAY/JUNE APR/MAY/JUNE