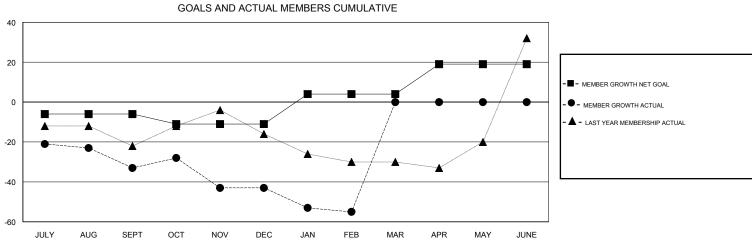

## MAHESH CHITNIS **LOCATION MARYLAND GMT CA** Clubs Members RESULTS FOR 2017-2018 RESULTS FOR 2017-2018 NEW CLUB GOAL NEW CLUBS DROPPED CLUBS MEMBER GROWTH NET MEMBER GROWTH DROPPED QUARTER QUARTER GOAL ACTUAL MEMBERS ACTUAL (including transfers) 0 0 0 -6 29 56 JULY/AUG/SEPT JULY/AUG/SEPT 0 -5 46 52 OCT/NOV/DEC OCT/NOV/DEC 0 1 0 28 15 39 JAN/FEB/MAR JAN/FEB/MAR 0 0 0 0 15 APR/MAY/JUNE APR/MAY/JUNE